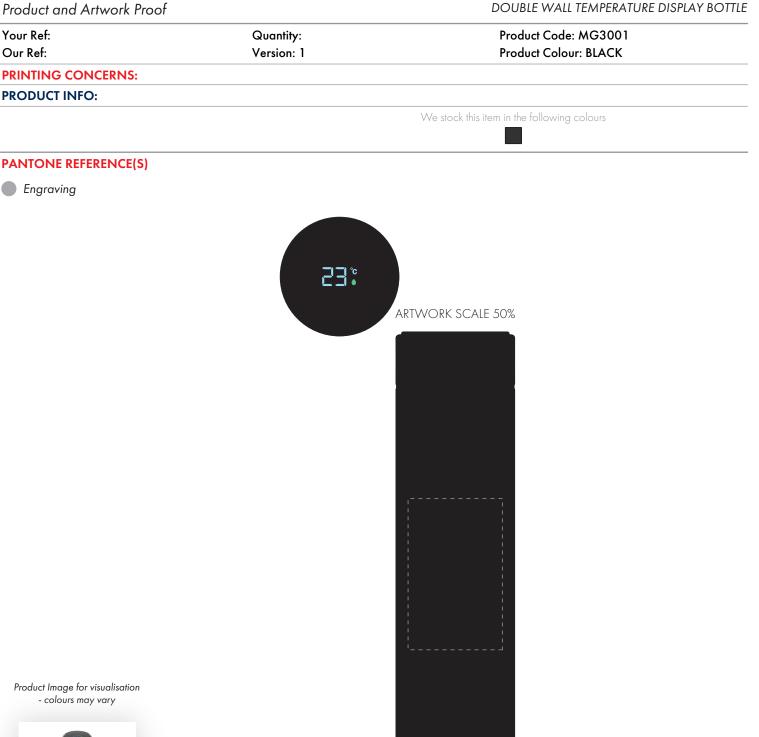

The dashed line is to demonstrate print area and will not appear on your printed item

## ARTWORK SCALE 100% Max engraving area: 50mm x 80mm